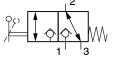

## 4.2 Cavity type AD

3/2 cartridge seat valves (solenoid operated)

W1DC... / W1FC... W1DH... / W1FH...

W1DE... / W1FE... W1DK... / W1FK...

3/2 cartridge seat valves (manually operated)

W1UR... / W1VR... W1UT... / W1VT...

W1XR... / W1YR... W1XT... / W1YT...

2/2 cartridge seat valves (solenoid operated)

W1CC... W1CH...

W1CE... W1CK...