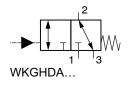

### 4.1 Cavity type AC

3/2 cartridge seat valves (solenoid operated)

- W1DB... / W1FB... W1DG... / W1FG...
- W1DD... / W1FD... W1DI... / W1FI...