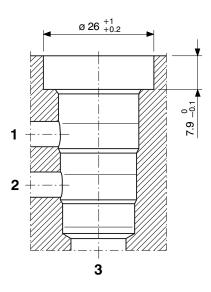

## 2 Cavity type AD DEEP INSERTION

### IMPORTANT!

For other dimensions and details, see cavity type AC.

## 4.2 Cavity type AD

3/2 cartridge seat valves (solenoid operated)

W1DC... / W1FC... W1DH... / W1FH...

W1DE... / W1FE... W1DK... / W1FK...

3/2 cartridge seat valves (manually operated)

W1UR... / W1VR... W1UT... / W1VT...

W1XR... / W1YR... W1XT... / W1YT...

2/2 cartridge seat valves (solenoid operated)

W1CC... W1CH...

W1CE... W1CK...

### IMPORTANT!

2/2 cartridge seat valves for the AB cavity can also be fitted in the AD cavity, and in such cases ports 2 and 3 are directly and permanently connected to one another.

3/2 cartridge spool valves (solenoid operated)