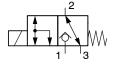

## 4.2 Cavity type AD

3/2 cartridge seat valves (solenoid operated)

W1DC... / W1FC... W1DH... / W1FH...

W1DE... / W1FE... W1DK... / W1FK...

3/2 cartridge seat valves (manually operated)

W1UR... / W1VR... W1UT... / W1VT...