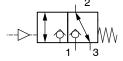

W1XR... / W1YR... W1XT... / W1YT...

2/2 cartridge seat valves (solenoid operated)

W1CC... W1CH...

W1CE... W1CK...

### IMPORTANT!

2/2 cartridge seat valves for the AB cavity can also be fitted in the AD cavity, and in such cases ports 2 and 3 are directly and permanently connected to one another.

3/2 cartridge spool valves (solenoid operated)