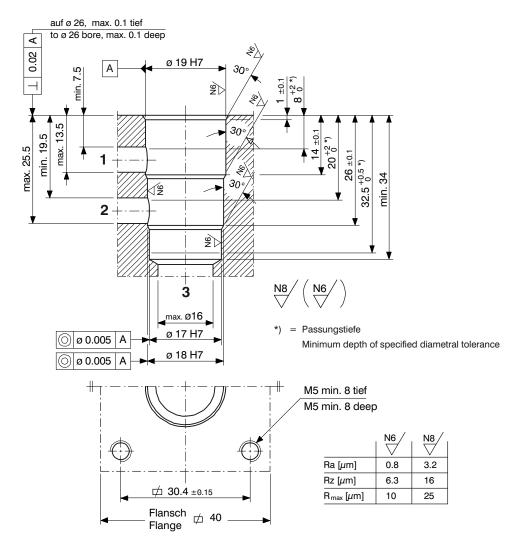

# 1 Cavity type AC SHALLOW INSERTION

#### ATTENTION!

You must maintain the specified positional and diametral tolerances. To ensure trouble-free operation of the screw-in cartridges, we strongly recommend that pilot drilling, boring, reaming and cavity thread-cutting are always performed in one setup.

### 4.1 Cavity type AC

3/2 cartridge seat valves (solenoid operated)

- W1DB... / W1FB... W1DG... / W1FG...
- W1DD... / W1FD... W1DI... / W1FI...

#### 3/2 cartridge seat valves (manually operated)

- W1UQ... / W1VQ... W1US... / W1VS...
- W1XQ... / W1YQ... W1XS... / W1YS...

3/2 cartridge seat valves (pneumatically operated)

W1RQ... / W1SQ... W1RS... / W1SS...

2/2 cartridge seat valves (solenoid operated)

W1CB... W1CG...

### IMPORTANT!

2/2 cartridge seat valves for the AA cavity can also be fitted in the AC cavity, and in such cases ports 2 and 3 are directly and permanently connected to one another.

#### IMPORTANT!

We offer form tool sets for sale or hire. For further information, see data sheet 400-P-040011-EN.