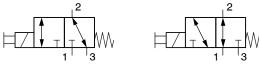

2/2 cartridge seat valves (solenoid operated)

W1CB... W1CG...

### IMPORTANT!

2/2 cartridge seat valves for the AA cavity can also be fitted in the AC cavity, and in such cases ports 2 and 3 are directly and permanently connected to one another.

### IMPORTANT!

2/2 cartridge seat valves for the AB cavity can also be fitted in the AD cavity, and in such cases ports 2 and 3 are directly and permanently connected to one another.

3/2 cartridge spool valves (solenoid operated)