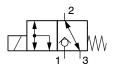

## 4.2 Cavity type AD

3/2 cartridge seat valves (solenoid operated)

W1DC... / W1FC... W1DH... / W1FH...

W1DE... / W1FE... W1DK... / W1FK...

3/2 cartridge seat valves (manually operated)

W1UR... / W1VR... W1UT... / W1VT...

W1XR... / W1YR... W1XT... / W1YT...

2/2 cartridge seat valves (solenoid operated)

W1CC... W1CH...

W1CE... W1CK...