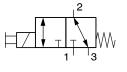

s for sale or hire. For further information, see data sheet 400-P-040011-EN.

## 4.2 Cavity type AD

3/2 cartridge seat valves (solenoid operated)



W1DC... / W1FC... W1DH... / W1FH...



W1DE... / W1FE... W1DK... / W1FK...

3/2 cartridge seat valves (manually operated)





W1UR... / W1VR... W1UT... / W1VT...

W1XR... / W1YR... W1XT... / W1YT...

2/2 cartridge seat valves (solenoid operated)





W1CC... W1CH...

W1CE... W1CK...



### IMPORTANT!

2/2 cartridge seat valves for the AB cavity can also be fitted in the AD cavity, and in such cases ports 2 and 3 are directly and permanently connected to one another.



3/2 cartridge spool valves (solenoid operated)



WKGECA...

WKOECA...

3/2 cartridge spool valves (hydraulically operated)



3/2 cartridge spool valves (solenoid operated)





WKGEDA...

WKOEDA...

3/2 cartridge spool valves (hydraulically operated)





#### info.ch@bucherhydraulics.com

 $\ensuremath{\mathbb{C}}$  2015 by Bucher Hydraulics AG Frutigen, CH-3714 Frutigen

All rights reserved.

Data is provided for the purpose of product description only, and must not be construed as warranted characteristics in the legal sense. The information does not relieve users from the duty of conducting their own evaluations and tests. Because the products are subject to continual improvement, we reserve the right to amend the product specifications contained in this catalogue.

Classification: 430.Info. ... (i-33.2)

#### www.bucherhydraulics.com