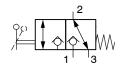

## 4.2 Cavity type AD

3/2 cartridge seat valves (solenoid operated)

W1DC... / W1FC... W1DH... / W1FH...

W1DE... / W1FE... W1DK... / W1FK...

3/2 cartridge seat valves (manually operated)

W1UR... / W1VR... W1UT... / W1VT...

W1XR... / W1YR... W1XT... / W1YT...

2/2 cartridge seat valves (solenoid operated)

W1CC... W1CH...

W1CE... W1CK...