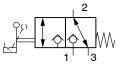

## 4.2 Cavity type AD

3/2 cartridge seat valves (solenoid operated)

W1DC... / W1FC... W1DH... / W1FH...

W1DE... / W1FE... W1DK... / W1FK...

3/2 cartridge seat valves (manually operated)

W1UR... / W1VR... W1UT... / W1VT...