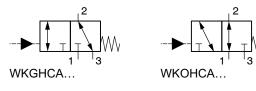

## 4.2 Cavity type AD

3/2 cartridge seat valves (solenoid operated)

W1DC... / W1FC... W1DH... / W1FH...

W1DE... / W1FE... W1DK... / W1FK...

3/2 cartridge seat valves (manually operated)

W1UR... / W1VR... W1UT... / W1VT...