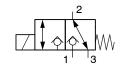

### 4.1 Cavity type AC

3/2 cartridge seat valves (solenoid operated)

- W1DB... / W1FB... W1DG... / W1FG...
- W1DD... / W1FD... W1DI... / W1FI...

#### 3/2 cartridge seat valves (manually operated)

- W1UQ... / W1VQ... W1US... / W1VS...
- W1XQ... / W1YQ... W1XS... / W1YS...

3/2 cartridge seat valves (pneumatically operated)

W1RQ... / W1SQ... W1RS... / W1SS...