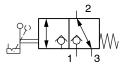

2/2 cartridge seat valves (solenoid operated)

W1CB... W1CG...

### IMPORTANT!

2/2 cartridge seat valves for the AA cavity can also be fitted in the AC cavity, and in such cases ports 2 and 3 are directly and permanently connected to one another.