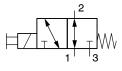

for sale or hire. For further information, see data sheet 400-P-040011-EN.

## 4.2 Cavity type AD

3/2 cartridge seat valves (solenoid operated)



W1DC... / W1FC... W1DH... / W1FH...



W1DE... / W1FE... W1DK... / W1FK...

3/2 cartridge seat valves (manually operated)





W1UR... / W1VR... W1UT... / W1VT...

W1XR... / W1YR... W1XT... / W1YT...

2/2 cartridge seat valves (solenoid operated)





W1CC... W1CH...

W1CE... W1CK...



### IMPORTANT!

2/2 cartridge seat valves for the AB cavity can also be fitted in the AD cavity, and in such cases ports 2 and 3 are directly and permanently connected to one another.



3/2 cartridge spool valves (solenoid operated)



WKGECA...

WKOECA...

3/2 cartridge spool valves (hydraulically operated)



3/2 cartridge spool valves (solenoid operated)





WKGEDA...

WKOEDA...

3/2 cartridge spool valves (hydraulically operated)





#### info.ch@bucherhydraulics.com

 $\ensuremath{\mathbb{C}}$  2015 by Bucher Hydraulics AG Frutigen, CH-3714 Frutigen

All rights reserved.

Data is provided for the purpose of product description only, and must not be construed as warranted characteristics in the legal sense. The information does not relieve users from the duty of conducting their own evaluations and tests. Because the products are subject to continual improvement, we reserve the right to amend the product specifications contained in this catalogue.

Classification: 430.Info. ... (i-33.2)

#### www.bucherhydraulics.com