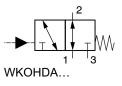

## 4.2 Cavity type AD

3/2 cartridge seat valves (solenoid operated)

W1DC... / W1FC... W1DH... / W1FH...

W1DE... / W1FE... W1DK... / W1FK...

3/2 cartridge seat valves (manually operated)

W1UR... / W1VR... W1UT... / W1VT...

W1XR... / W1YR... W1XT... / W1YT...

2/2 cartridge seat valves (solenoid operated)

W1CC... W1CH...

W1CE... W1CK...