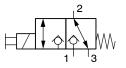

### 4.1 Cavity type AC

3/2 cartridge seat valves (solenoid operated)

- W1DB... / W1FB... W1DG... / W1FG...
- W1DD... / W1FD... W1DI... / W1FI...

#### 3/2 cartridge seat valves (manually operated)

- W1UQ... / W1VQ... W1US... / W1VS...
- W1XQ... / W1YQ... W1XS... / W1YS...

3/2 cartridge seat valves (pneumatically operated)

W1RQ... / W1SQ... W1RS... / W1SS...