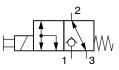

### 4.1 Cavity type AC

3/2 cartridge seat valves (solenoid operated)

- W1DB... / W1FB... W1DG... / W1FG...
- W1DD... / W1FD... W1DI... / W1FI...

#### 3/2 cartridge seat valves (manually operated)

- W1UQ... / W1VQ... W1US... / W1VS...
- W1XQ... / W1YQ... W1XS... / W1YS...

3/2 cartridge seat valves (pneumatically operated)

W1RQ... / W1SQ... W1RS... / W1SS...