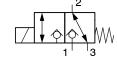

#### 3/2 cartridge seat valves (manually operated)

- W1UQ... / W1VQ... W1US... / W1VS...
- W1XQ... / W1YQ... W1XS... / W1YS...

3/2 cartridge seat valves (pneumatically operated)

W1RQ... / W1SQ... W1RS... / W1SS...

2/2 cartridge seat valves (solenoid operated)

W1CB... W1CG...