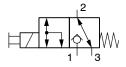

### 4.1 Cavity type AC

3/2 cartridge seat valves (solenoid operated)

- W1DB... / W1FB... W1DG... / W1FG...
- W1DD... / W1FD... W1DI... / W1FI...

#### 3/2 cartridge seat valves (manually operated)

- W1UQ... / W1VQ... W1US... / W1VS...
- W1XQ... / W1YQ... W1XS... / W1YS...

3/2 cartridge seat valves (pneumatically operated)

W1RQ... / W1SQ... W1RS... / W1SS...